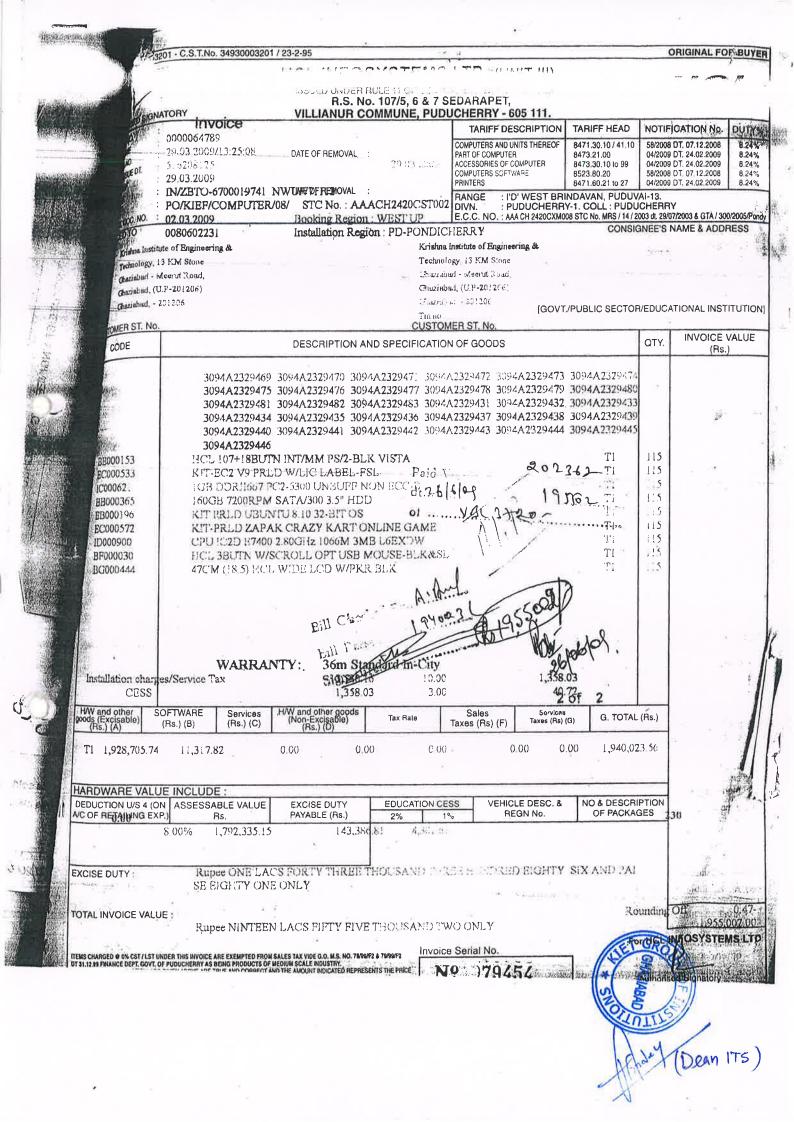

#### Krishna Institute of Engg.& Tech. - (From 1-Apr-2008) 13 KM STONE, GHAZIABAD-MEERUT ROAD,P.O.MURADNAGAR,GHAZIABAD

#### Journal Voucher

| Credit         | Debit          |    | Particulars                                                                                                |
|----------------|----------------|----|------------------------------------------------------------------------------------------------------------|
|                | 31,04,000.00   | Dr | COMPUTERS                                                                                                  |
| 31,04,000.00   |                |    | Axis Computech &<br>Peripherals                                                                            |
|                |                |    |                                                                                                            |
|                |                |    |                                                                                                            |
|                |                |    | 31                                                                                                         |
|                |                |    |                                                                                                            |
|                |                |    | Account of :<br>Being expenses incurred<br>towards ' Computer<br>purchases, vide bill no-20,<br>19,16,8/9. |
| ₹ 31,04,000.00 | ₹ 31,04,000.00 | ŀ  | -                                                                                                          |

#### **Payment Voucher**

| No. : Da                                                                 | ated : 24-Feb-2009 |
|--------------------------------------------------------------------------|--------------------|
| Particulars                                                              | Amount             |
| Account :                                                                |                    |
| Axis Computech & Peripherals                                             | 1,55,223.00        |
|                                                                          |                    |
|                                                                          |                    |
|                                                                          |                    |
|                                                                          |                    |
|                                                                          |                    |
|                                                                          |                    |
|                                                                          |                    |
| Through :                                                                |                    |
| VYSYA BANK A/c(508011003720)                                             |                    |
| On Account of :                                                          | 8                  |
| Ch. No. :498144 issued to Axis Computech<br>Bank Transaction Details:    |                    |
| Cheque 24-Feb-2009 <b>1,55,223.00</b>                                    |                    |
| Amount (in words) :                                                      |                    |
| Indian Rupees One Lakh Fifty Five Thousand Two Hundred Twenty Three Only |                    |
| *                                                                        | ₹ 1,55,223.00      |