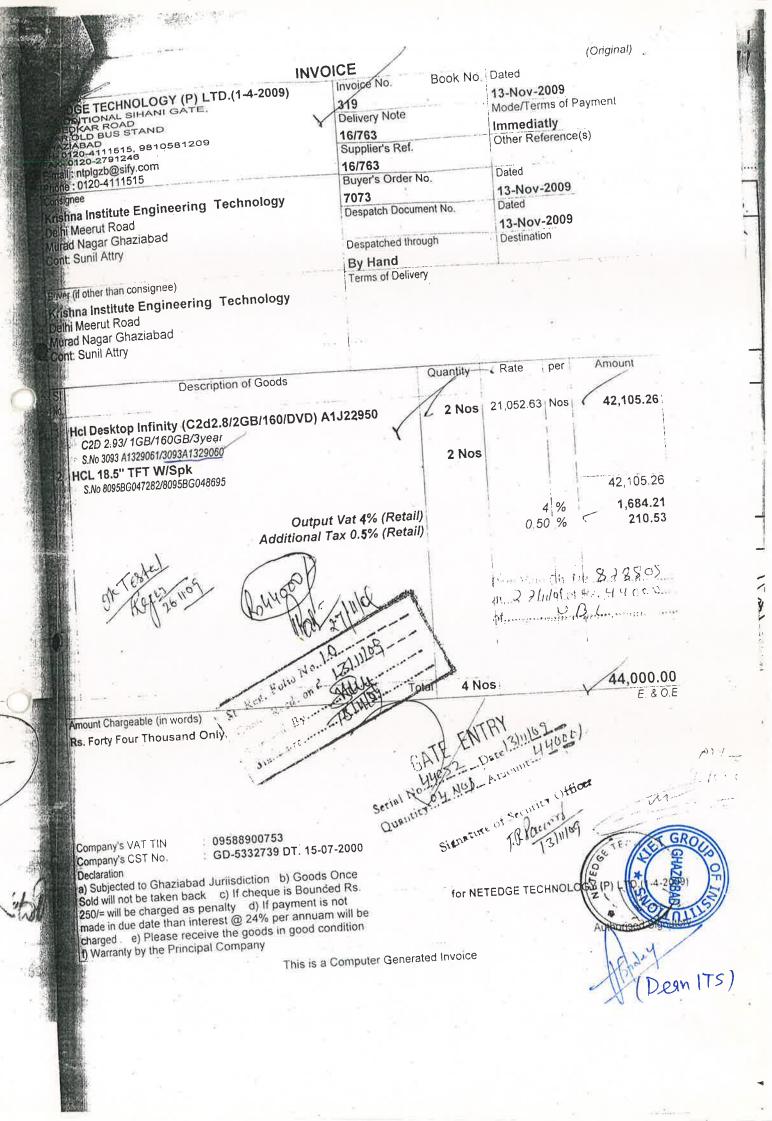

Above listed Desktops have been issued to Deportments for the use in different labs for the academic puspose.

(Dean ITS)