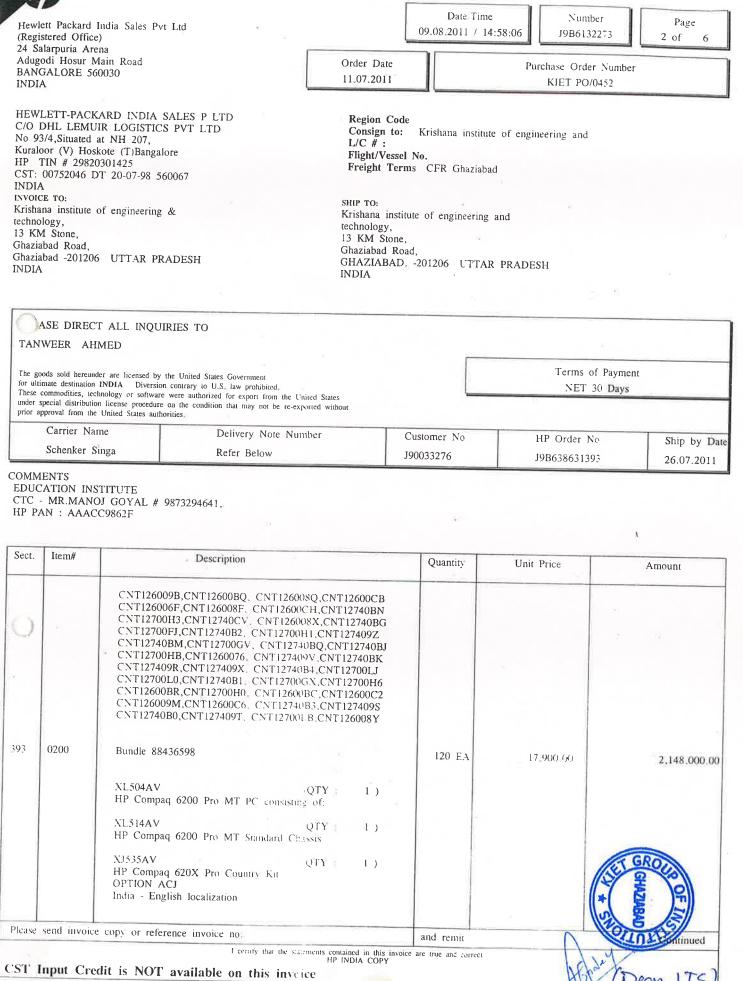

### Computer Hardware inventary Details 16.12.2020

| S.No. | ITEM                                                                 | Qty  | Yr of Purchase |
|-------|----------------------------------------------------------------------|------|----------------|
| 1     | HP/DX 7400 Core 2 Duo, 160 GB HDD, 1 GB RAM                          | 100  | 06.08.2008     |
| 2     | HCL LX Busybee ALPHA Z320 Core 2 Duo,160 GB HDD,1 GB RAM             | 106  | 19.4.2009      |
| 3     | HCL LX Infinitepro SL/1330, 320 GB HDD, 1 GB RAM                     | 220  | 05.07.2010     |
| 4     | HP Compaq 6200 PRO MT Corei3, 500 GB HDD, 2 GB DDR                   | 120  | 19.08.2011     |
| 5     | HP Compaq pro 4300 Corei5, 500 GB HDD, 4 GB DDR                      | 50   | 19.09.2012     |
| 6     | HP Pro 3330 MT Corei5, 500 GB HDD, 4 GB DDR3 RAM                     | 250  | 14.11.2013     |
| 7     | HP 202 G2 MT, 15, 500GB HDD, 4GB RAM, I5                             | 100  | 12.08.2014     |
| 8     | Apple MAC Mini, i5, 2.5GHz, 4GB RAM, 500GB HDD                       | 25   | 10.10.2014     |
| 9     | HP Desktop 280 G1MT, Core i5 4590 S, 4GB RAM, 500GB HDD              | 100  | 04.08.2015     |
| 10    | Dell PC Optiplex 3020                                                | 25   | 13.05.2016     |
| 11    | Dell PC Optiplex 3046 Core i7, 4GB, 500GB                            | 209  | 09.08.2016     |
| 12    | HP Desktop G2 Corei5 6thGen, 12GB RAM, 1TB HDD, 4GB Graphics<br>Card | 3    | 29.09.2017     |
| 13    | Dell Vostro 3268 17, 8GB RAM, 1TB HDD                                | 100  | 07.09.2017     |
| 14    | HP 400 G3, Core i7, 8GB RAM, 1TB HDD                                 | 100  | 14.09.2017     |
| 15    | HP Desktop 280 G3, Corei7, 8GB, 1TB HDD                              | 15   | 27.06.2018     |
| 16    | HP 280 G3(2RK33AV), Corei7,8GB, 1TB HDD                              | 150  | 16.08.2018     |
| 17    | HP Desktop 280 G3, Corei7, 16GB RAM ,1TB HDD                         | 67   | 03.08.2019     |
| 18    | HP Prodesk 400 G4,Corei7,8GB RAM,1TB HDD                             | 100  | 05.09.2019     |
| 19    | Dell Precision 3630,Xeon,16 GB RAM,1 TB HDD                          | 1    | 09.10.2019     |
| 20    | HP Desktop 280 Pro G5,Corei7,8GB RAM,1TB HDD                         | 20   | 31.07.2020     |
|       | Total                                                                | 1861 |                |