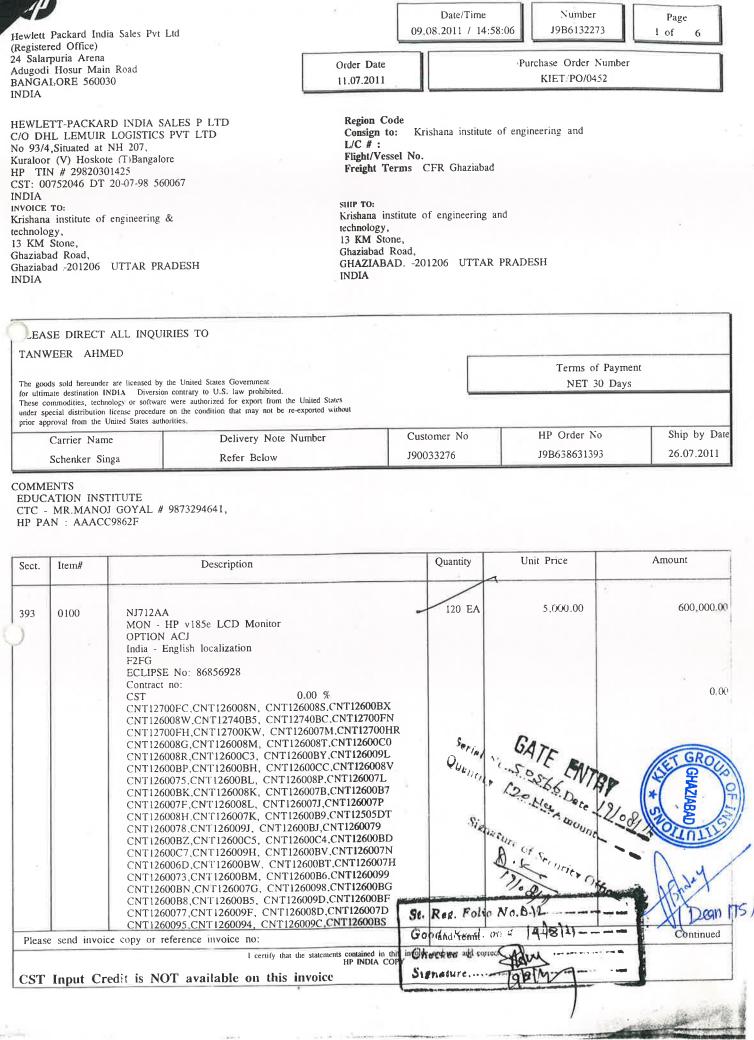

### Computer Hardware inventary Details 16.12.2020

| S.No. | ITEM                                                                 | Qty  | Yr of Purchase |
|-------|----------------------------------------------------------------------|------|----------------|
| 1     | HP/DX 7400 Core 2 Duo, 160 GB HDD, 1 GB RAM                          | 100  | 06.08.2008     |
| 2     | HCL LX Busybee ALPHA Z320 Core 2 Duo,160 GB HDD,1 GB RAM             | 106  | 19.4.2009      |
| 3     | HCL LX Infinitepro SL/1330, 320 GB HDD, 1 GB RAM                     | 220  | 05.07.2010     |
| 4     | HP Compaq 6200 PRO MT Corei3, 500 GB HDD, 2 GB DDR                   | 120  | 19.08.2011     |
| 5     | HP Compaq pro 4300 Corei5, 500 GB HDD, 4 GB DDR                      | 50   | 19.09.2012     |
| 6     | HP Pro 3330 MT Corei5, 500 GB HDD, 4 GB DDR3 RAM                     | 250  | 14.11.2013     |
| 7     | HP 202 G2 MT, 15, 500GB HDD, 4GB RAM, I5                             | 100  | 12.08.2014     |
| 8     | Apple MAC Mini, i5, 2.5GHz, 4GB RAM, 500GB HDD                       | 25   | 10.10.2014     |
| 9     | HP Desktop 280 G1MT, Core i5 4590 S, 4GB RAM, 500GB HDD              | 100  | 04.08.2015     |
| 10    | Dell PC Optiplex 3020                                                | 25   | 13.05.2016     |
| 11    | Dell PC Optiplex 3046 Core i7, 4GB, 500GB                            | 209  | 09.08.2016     |
| 12    | HP Desktop G2 Corei5 6thGen, 12GB RAM, 1TB HDD, 4GB Graphics<br>Card | 3    | 29.09.2017     |
| 13    | Dell Vostro 3268 17, 8GB RAM, 1TB HDD                                | 100  | 07.09.2017     |
| 14    | HP 400 G3, Core i7, 8GB RAM, 1TB HDD                                 | 100  | 14.09.2017     |
| 15    | HP Desktop 280 G3, Corei7, 8GB, 1TB HDD                              | 15   | 27.06.2018     |
| 16    | HP 280 G3(2RK33AV), Corei7,8GB, 1TB HDD                              | 150  | 16.08.2018     |
| 17    | HP Desktop 280 G3, Corei7, 16GB RAM ,1TB HDD                         | 67   | 03.08.2019     |
| 18    | HP Prodesk 400 G4,Corei7,8GB RAM,1TB HDD                             | 100  | 05.09.2019     |
| 19    | Dell Precision 3630,Xeon,16 GB RAM,1 TB HDD                          | 1    | 09.10.2019     |
| 20    | HP Desktop 280 Pro G5,Corei7,8GB RAM,1TB HDD                         | 20   | 31.07.2020     |
|       | Total                                                                | 1861 |                |